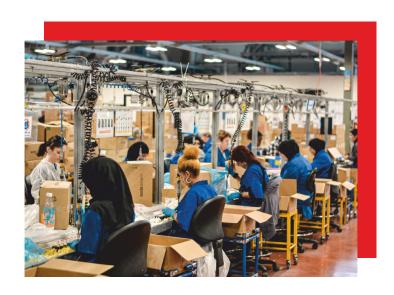

#### LOW HEIGHT ASSEMBLY AREAS

# **Recommended Automation**

- Occupancy based ON-OFF by inbuilt/standalone/ PLUS sensor (Light + Industrial Fan).
- Orientation lighting by Dimmable sensor.
- Schedule, control, monitor by LMS.