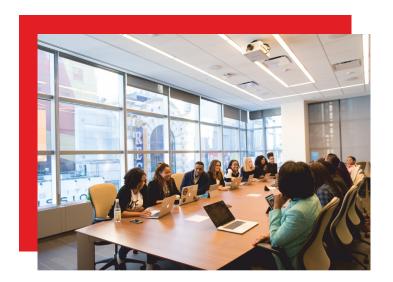

#### **CONFERENCE ROOMS**

#### **Luminaire Options**

#### **Recommended Automation**

- Occupancy based ON-OFF by Inbuilt/Standalone/ PLUS sensor (Light + HVAC).
- Dimming and scene control by DALI Duo sensor/ Touchpads.
- Human Centric Lighting.
- Schedule, control, monitor by LMS.